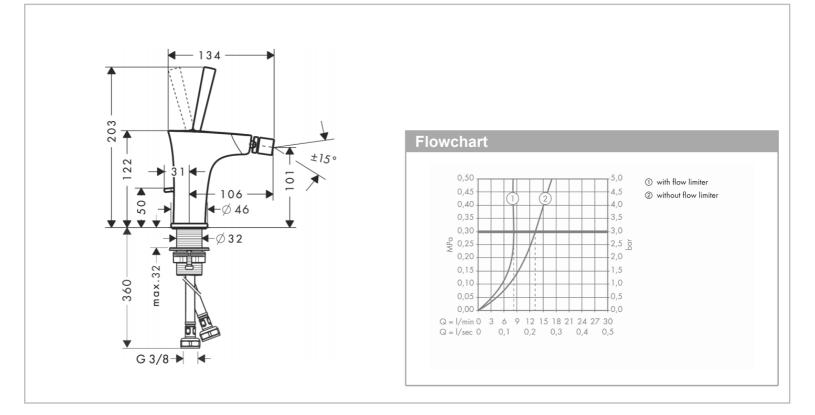

## Product info:

- consists of: single lever bidet mixer, pop-up waste set (metal)
- projection 106 mm
- Ball-pivot joint
- laminar spray
- flow rate at 3 bar: 7,2 l/min
- joystick ceramic cartridge
- suitable for continuous flow water heaters Add-ons
- 2 x Angle valve  $\frac{1}{2} \times \frac{3}{8}$  with conical nut
- 1 x Bidet P-trap