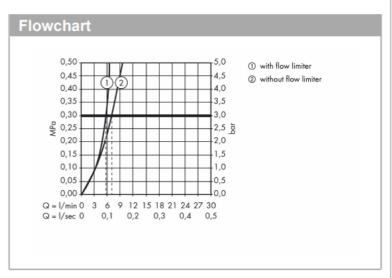

gs)
- 230V / 50Hz Mains Connection
- Hygiene rinse activatable (automatic water flow for 10 seconds every 24 hours following the last operation)
- Permanent rinse activatable (single water flow for 180 seconds, suitable for thermal disinfection)
- Manual water stop for washbasin cleaning
- Performance may be impaired if the sensor is obscured by the design of the wash basin, or when the wash basin is oversized and the distance between sensor and the wash basin edge is larger than 75 mm
- Functional restriction due to too large distance
- Connection dimension: DN15 · TÜV certified
- Dirt filters in the connection hoses
- Two filter units with fine filter to protect from incoming dirt, for assembly on existing angle valves, filter element can be removed and cleaned



## Technology











Flushing of pipe must be done before fittings are installed. Failure to do so voids the warranty. Follow cleaning instructions and avoid using any harmful chemicals.

All information is for reference only. Installation shall always be based on the specs provided with actual delivered items.

For more info, visit www.kuysen.com