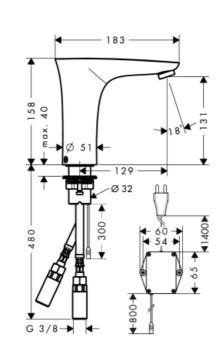

Brand: HANSGROHE, Germany

Name: Pura Vida Electronic Basin Mixer with

Temperature Pre-adjustment

Item Code : 15172.000 Designer : Hansgrohe

Color / Finish: Chrome

Dimensions: 183 x 51 x 168mm

## Product info

- ComfortZone 130, projection 129 mm
- Flow rate at 3 bar: 5 l/min
- Theft-proof aerator
- Temperature limitation adjustable
- Temperature pre-adjustable
- Non-return valve
- · Suitable for continuous flow water heaters
- Infrared sensor technology
- · Adjustable optical range of infrared sensor (2 settings)
- 230V / 50Hz Mains Connection
- Hygiene rinse activatable (automatic water flow for 10 seconds every 24 hours following the last operation)
- Permanent rinse activatable (single water flow for 180 seconds, suitable for thermal disinfection)
- Manual water stop for washbasin cleaning
- Performance may be impaired if the sensor is obscured by the design of the wash basin, or when the wash basin is oversized and the distance between sensor and the wash basin edge is larger than 75 mm
- Functional restriction due to too large distance
- Connection dimension: DN15 · TÜV certified
- Dirt filters in the connection hoses
- Two filter units with fine filter to protect from incoming dirt, for assembly on existing angle valves, filter element can be removed and cleaned