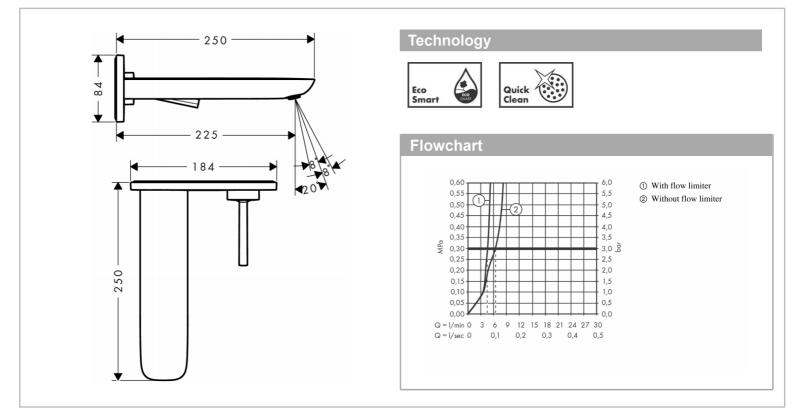

## Product info:

- consists of single lever basin mixer for concealed installation wall-mounted, non-closing waste set (metal)
- projection 225 mm
- spray type: laminar spray
- swiveling spray former
- flow rate at 3 bar: 5 l/min
- joystick ceramic cartridge
- temperature limitation adjustable
- suitable for continuous flow water heaters Add-ons
- 1 x 13622.180 basic set for wall-mounted basin mixer
- 1 x P-trap