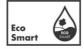

 consists of single lever basin mixer for concealed installation wall-mounted, non-closing waste set (metal)

· projection 225 mm

• spray type: laminar spray

swiveling spray former

• flow rate at 3 bar: 5 l/min