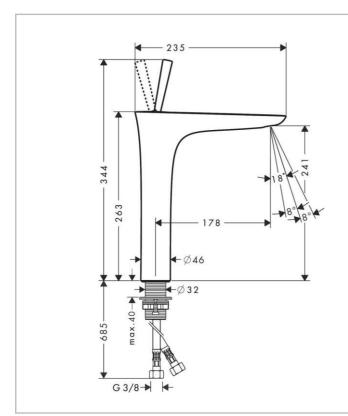

23.5x 4x 102.9cm

## Product info:

 consists of: single lever basin mixer, push-open waste set (metal)

- ComfortZone 240
- · projection 178 mm
- laminar spray
- · swiveling spray former
- flow rate at 3 bar: 5 l/min
- · joystick ceramic cartridge
- · suitable for continuous flow water heaters

## Add-ons

• 2 x Angle valve  $\frac{1}{2}$  x  $\frac{3}{8}$  with conical nut

• 1 x P-trap

**Technology** 