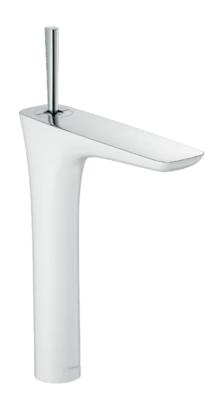

Brand: HANSGROHE, Germany

Name: PURA VIDA single lever basin mixer

240 for washbowls with push-open

waste set

Item Code: 15072.400

Designer: Phoenix Design
Color / Finish: Chrome/White

Dimensions: Overall (LxWxH in cm)

## Product info:

 consists of: single lever basin mixer, push-open waste set (metal)

- ComfortZone 240
- · projection 178 mm
- laminar spray
- · swiveling spray former
- flow rate at 3 bar: 5 l/min
- · joystick ceramic cartridge
- · suitable for continuous flow water heaters