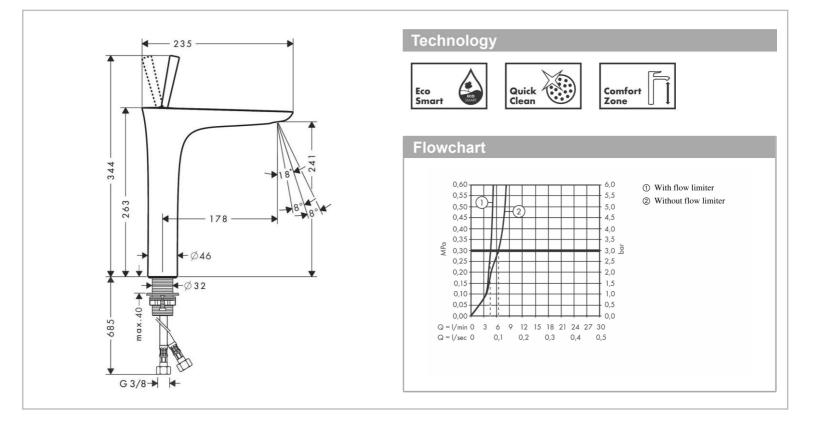

## hansgrohe

| Brand :                          | HANSGROHE, Germany                                                  |
|----------------------------------|---------------------------------------------------------------------|
| Name :                           | PURA VIDA single lever basin mixer 240 for washbowls with push-open |
|                                  | waste set                                                           |
| Item Code :                      | 15072.000                                                           |
| Designer :                       | Phoenix Design                                                      |
| Color / Finish :<br>Dimensions : | Chrome<br>Overall (LxWxH in cm)<br>23.5x 4x 102.9cm                 |

## Product info:

- consists of: single lever basin mixer, push-open waste set (metal)
- ComfortZone 240
- projection 178 mm
- laminar spray
- swiveling spray former
- flow rate at 3 bar: 5 l/min
- joystick ceramic cartridge
- suitable for continuous flow water heaters Add-ons
- 2 x Angle valve  $\frac{1}{2} \times \frac{3}{8}$  with conical nut
- 1 x P-trap