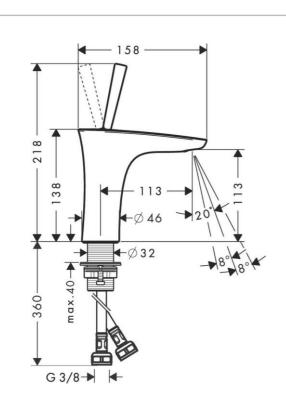

Brand: HANSGROHE, Germany

Name: PURA VIDA single lever basin mixer

110 with push-open waste set

Item Code: 15070.400

Designer: Phoenix Design
Color / Finish: Chrome/White

Dimensions: Overall (LxWxH in cm)

15.8x 4.6x 57.8cm

## Product info:

- consists of: single lever basin mixer, push-open waste set (metal)
- ComfortZone 110
- projection 113 mm
- laminar spray
- · swiveling spray former
- flow rate at 3 bar: 5 l/min
- · joystick ceramic cartridge
- suitable for continuous flow water heaters