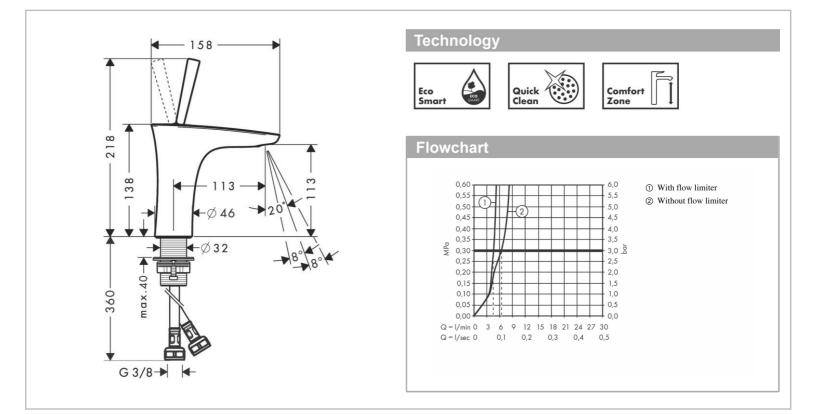

## Product info:

- consists of: single lever basin mixer, push-open waste set (metal)
- ComfortZone 110
- projection 113 mm
- laminar spray
- swiveling spray former
- flow rate at 3 bar: 5 l/min
- joystick ceramic cartridge
- suitable for continuous flow water heaters Add-ons
- 2 x Angle valve  $\frac{1}{2} \times \frac{3}{8}$  with conical nut
- 1 x P-trap