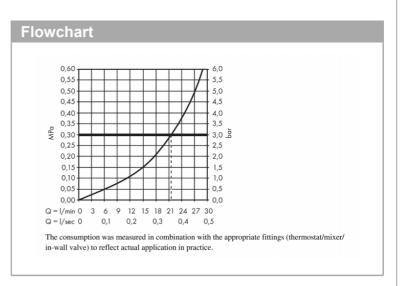

## Product info:

- projection 158 mm
- wall-mounted

• maximum flow rate at 3 bar: 21.5 l/min

• flow rate: 20 l/min