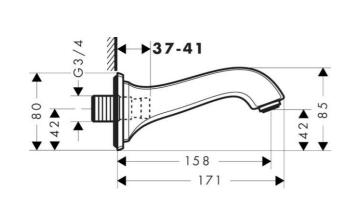

Brand: HANSGROHE, Germany

Name: METROPOL CLASSIC bath spout

Item Code: 13425.000

Designer: Hansgrohe

Color / Finish: Chrome

Dimensions: Overall (LxWxH in cm)

17.1x 8x 8.5cm

## Product info:

- projection 158 mm
- wall-mounted

• maximum flow rate at 3 bar: 21.5 l/min

• flow rate: 20 l/min