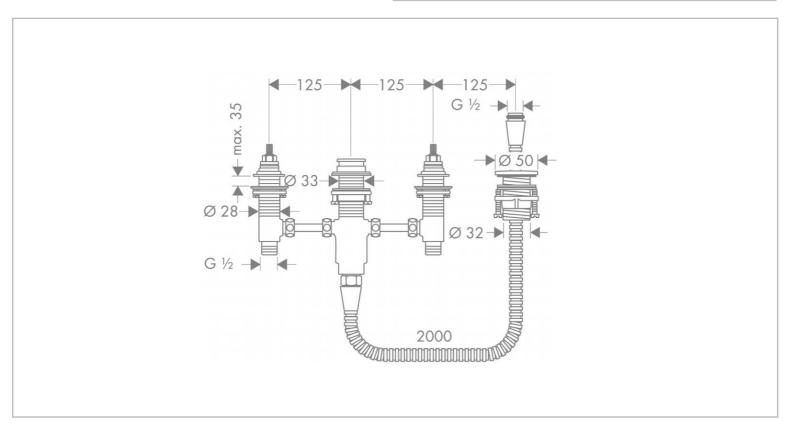

Brand: HASNGROHE, Germany

Name: Basic set for 4-hole rim mounted

bath mixer

Item Code : 13244.180
Designer : hansgrohe

Color / Finish: Chrome

Dimensions: Overall (LxWxH in cm)

## Product info:

- consists of: basic set, shower holder, shower hose
- maximum pull-out length of hand shower: 1.60 m
- · maintenance opening required
- suitable for 4-hole rim mounted bath mixer
- ceramic valves hot/cold 90°