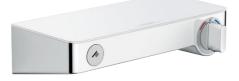

| Brand :          | HANSGROHE, Germany         |
|------------------|----------------------------|
| Name :           | ShowerTablet Select Shower |
|                  | Thermostat 300             |
| Item Code :      | 13171.400                  |
| Designer :       | Hansgrohe                  |
| Color / Finish : | Chrome/White               |
| Dimensions :     | 302 x 160 x 74mm           |

Product info

- 1 function
- CoolContact thermostat: Prevents the housing from heating up, making showering even safer
- Maximum flow rate at 3 bar: 14 l/min
- Flow rate hand shower connection at 3 bar: 14 l/min
- Thermostat cartridge, Start/stop valve to operate the functions
- Safety lock at 40° C
- Temperature limitation adjustable
- With isolated water conduction
- Non-return valve
- Shelf made of safety glass, white glass
- Min. operating pressure: 1 bar / max. 10 bar
- Dirt filter included