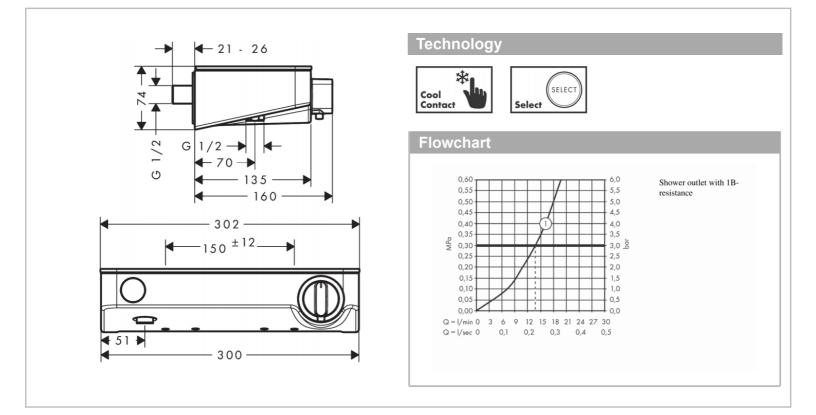

| Brand :          | HANSGROHE, Germany         |
|------------------|----------------------------|
| Name :           | ShowerTablet Select Shower |
|                  | Thermostat 300             |
| Item Code :      | 13171.400                  |
| Designer :       | Hansgrohe                  |
| Color / Finish : | Chrome/White               |
| Dimensions :     | 302 x 160 x 74mm           |

Product info

- 1 function
- CoolContact thermostat: Prevents the housing from heating up, making showering even safer
- Maximum flow rate at 3 bar: 14 l/min
- Flow rate hand shower connection at 3 bar: 14 l/min
- Thermostat cartridge, Start/stop valve to operate the functions
- Safety lock at 40° C
- Temperature limitation adjustable
- With isolated water conduction
- Non-return valve
- Shelf made of safety glass, white glass
- Min. operating pressure: 1 bar / max. 10 bar
- Dirt filter included