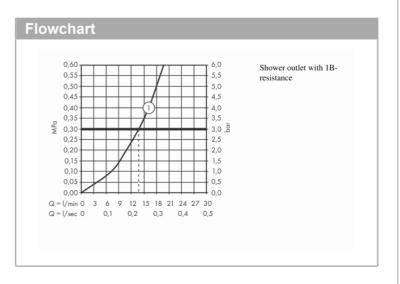

Brand: HANSGROHE, Germany

Name: ShowerTablet Select Shower

Thermostat 300

Item Code : 13171.000

Designer : Hansgrohe

Color / Finish: Chrome

Dimensions: 302 xx 160 x 74mm



- 1 function
- CoolContact thermostat: Prevents the housing from heating up, making showering even safer
- Maximum flow rate at 3 bar: 14 l/min
- Flow rate hand shower connection at 3 bar: 14 l/min
- Thermostat cartridge, Start/stop valve to operate the functions
- Safety lock at 40° C
- Temperature limitation adjustable
- With isolated water conduction
- · Non-return valve
- Shelf made of safety glass, mirror glass
- Min. operating pressure: 1 bar / max. 10 bar
- Dirt filter included



## 

## **Technology**







Flushing of pipe must be done before fittings are installed. Failure to do so voids the warranty. Follow cleaning instructions and avoid using any harmful chemicals.

All information is for reference only. Installation shall always be based on the specs provided with actual delivered items.