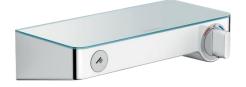

Brand: HANSGROHE, Germany

Name: ShowerTablet Select Shower

Thermostat 300

Item Code : 13171.000

Designer : Hansgrohe

Color / Finish: Chrome

Dimensions: 302 xx 160 x 74mm

- 1 function
- CoolContact thermostat: Prevents the housing from heating up, making showering even safer
- Maximum flow rate at 3 bar: 14 l/min
- Flow rate hand shower connection at 3 bar: 14 l/min
- Thermostat cartridge, Start/stop valve to operate the functions
- Safety lock at 40° C
- Temperature limitation adjustable
- With isolated water conduction
- · Non-return valve
- Shelf made of safety glass, mirror glass
- Min. operating pressure: 1 bar / max. 10 bar
- Dirt filter included