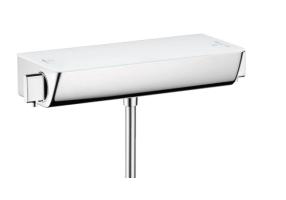

## Product info

- 1 function
- Volume control for 1 outlet
- CoolContact thermostat: Prevents the housing from heating up, making showering even safer
- EcoStop button limits the water consumption to 10 l/ min
- Maximum flow rate at 3 bar: 12 l/min
- Flow rate hand shower connection at 3 bar: 12 l/min
- Thermostat cartridge, ceramic valve 180° · safety lock at 40° C
- Temperature limitation adjustable
- With isolated water conduction
- Non-return valve  $\cdot$  with silencer
- Shelf made of safety glass
- Surface of the shelf -400 = white glass
- Min. operating pressure: 1 bar
- Max. operating pressure: 10 bar
- Dirt filter included