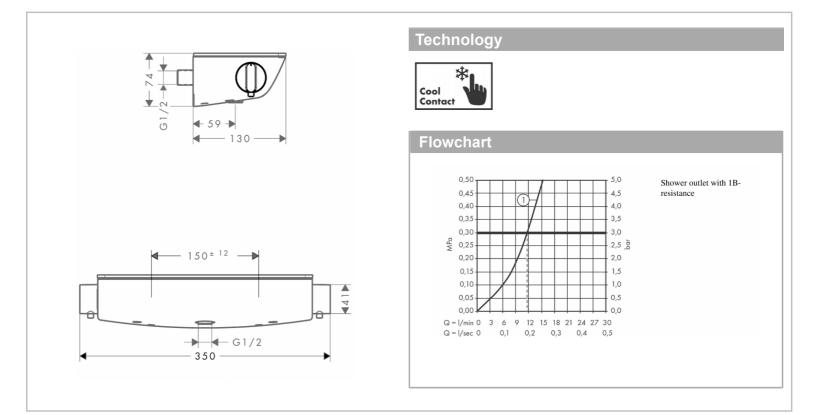

## Product info

- 1 function
- Volume control for 1 outlet
- CoolContact thermostat: Prevents the housing from heating up, making showering even safer
- EcoStop button limits the water consumption to 10 l/ min
- Maximum flow rate at 3 bar: 12 l/min
- Flow rate hand shower connection at 3 bar: 12 l/min
- Thermostat cartridge, ceramic valve 180° · safety lock at 40° C
- Temperature limitation adjustable
- With isolated water conduction
- Non-return valve  $\cdot$  with silencer
- Shelf made of safety glass
- Surface of the shelf -400 = white glass
- Min. operating pressure: 1 bar
- Max. operating pressure: 10 bar
- Dirt filter included