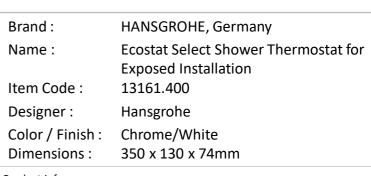

## Product info

- 1 function
- Volume control for 1 outlet
- CoolContact thermostat: Prevents the housing from heating up, making showering even safer
- EcoStop button limits the water consumption to 10 l/ min
- Maximum flow rate at 3 bar: 12 l/min
- Flow rate hand shower connection at 3 bar: 12 l/min
- Thermostat cartridge, ceramic valve 180° · safety lock at 40° C
- Temperature limitation adjustable
- With isolated water conduction
- Non-return valve  $\cdot$  with silencer
- Shelf made of safety glass
- Surface of the shelf -400 = white glass
- Min. operating pressure: 1 bar
- Max. operating pressure: 10 bar
- Dirt filter included