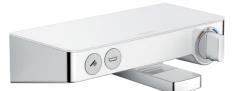

## Product info

- Projection 192 mm
- 2 functions
- Simultaneous utilization by 2 outlets
- CoolContact thermostat: Prevents the housing from heating up, making showering even safer
- Flow rate for bath spout at 3 bar: 20 l/min
- Flow rate of hand shower at 3 bar: 16 l/min
- Min. operating pressure: 1 bar / max. 10 bar
- Safety lock at 40° C
- Temperature limitation adjustable
- With isolated water conduction
- Non-return valve
- Surface of the shelf -000 = white glass
- DN15  $\cdot$  dirt filter included