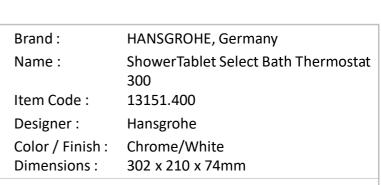

## Product info

- Projection 192 mm
- 2 functions
- Simultaneous utilization by 2 outlets
- CoolContact thermostat: Prevents the housing from heating up, making showering even safer
- Flow rate for bath spout at 3 bar: 20 l/min
- Flow rate of hand shower at 3 bar: 16 l/min
- Min. operating pressure: 1 bar / max. 10 bar
- Safety lock at 40° C
- Temperature limitation adjustable
- With isolated water conduction
- Non-return valve
- Surface of the shelf -000 = white glass
- DN15  $\cdot$  dirt filter included