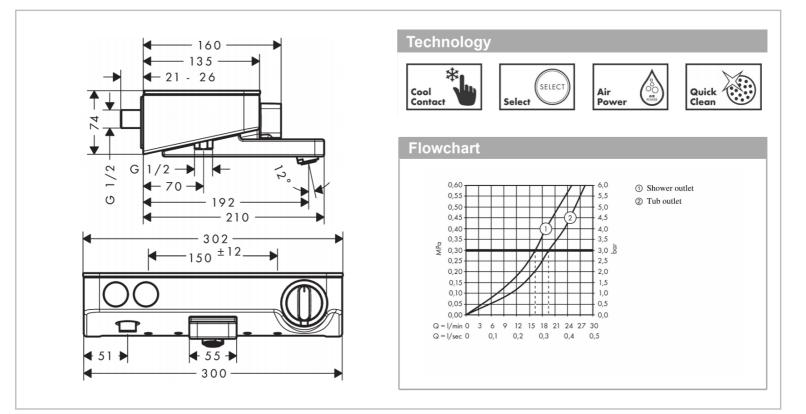

## Product info

- Projection 192 mm
- 2 functions
- Simultaneous utilization by 2 outlets
- CoolContact thermostat: Prevents the housing from heating up, making showering even safer
- Flow rate for bath spout at 3 bar: 20 l/min
- Flow rate of hand shower at 3 bar: 16 l/min
- Min. operating pressure: 1 bar / max. 10 bar
- Safety lock at 40° C
- Temperature limitation adjustable
- With isolated water conduction
- Non-return valve
- Surface of the shelf -000 = white glass
- DN15  $\cdot$  dirt filter included