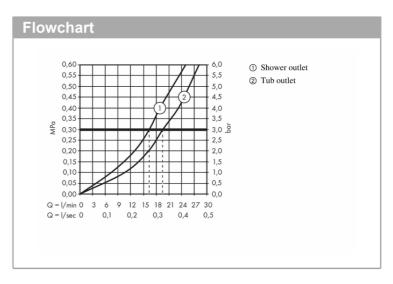

## Product info

- · Projection 192 mm
- 2 functions
- Simultaneous utilization by 2 outlets
- CoolContact thermostat: Prevents the housing from heating up, making showering even safer
- Flow rate for bath spout at 3 bar: 20 l/min
- Flow rate of hand shower at 3 bar: 16 l/min
- Min. operating pressure: 1 bar / max. 10 bar
- Safety lock at 40° C
- Temperature limitation adjustable
- · With isolated water conduction
- Non-return valve
- Surface of the shelf -000 = mirror glass
- DN15 · dirt filter included