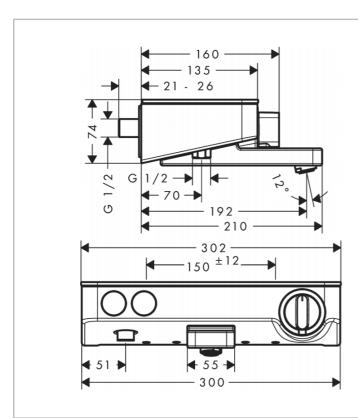

Brand: HANSGROHE, Germany

Name: ShowerTablet Select Bath Thermostat

300

Item Code: 13151.000

Designer: Hansgrohe

Color / Finish: Chrome

Dimensions: 302 x 210 x 74mm

## Product info

- · Projection 192 mm
- 2 functions
- Simultaneous utilization by 2 outlets
- CoolContact thermostat: Prevents the housing from heating up, making showering even safer
- Flow rate for bath spout at 3 bar: 20 l/min
- Flow rate of hand shower at 3 bar: 16 l/min
- Min. operating pressure: 1 bar / max. 10 bar
- Safety lock at 40° C
- Temperature limitation adjustable
- · With isolated water conduction
- Non-return valve
- Surface of the shelf -000 = mirror glass
- DN15 · dirt filter included