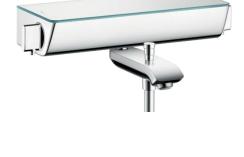

Brand: HANSGROHE, Germany

Name: Ecostat Select Bath Thermostat for

**Exposed Installation** 

Item Code: 13141.400

Designer: Hansgrohe

Color / Finish: Chrome/White

Dimensions:

## Product info

- Projection 193 mm
- 2 functions
- CoolContact thermostat: Prevents the housing from heating up, making showering even safer
- Flow rate for bath spout at 3 bar: 20 l/min
- Flow rate of hand shower at 3 bar: 12 l/min
- Minimum flow pressure: 1 bar / max. 10 bar
- · Min. operating pressure: 1 bar
- Safety lock at 40° C
- Temperature limitation adjustable
- · With isolated water conduction
- Intrinsically safe against backflow
- Material handles: metal
- Shelf made of safety glass, white glass
- Dirt filter included