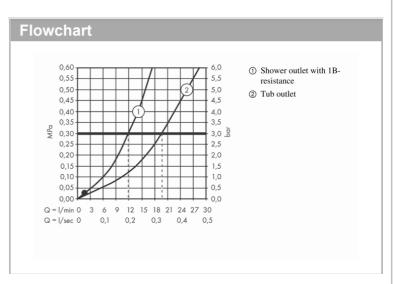

## Product info

- Projection 193 mm
- 2 functions
- CoolContact thermostat: Prevents the housing from heating up, making showering even safer
- Flow rate for bath spout at 3 bar: 20 l/min
- Flow rate of hand shower at 3 bar: 12 l/min
- Minimum flow pressure: 1 bar / max. 10 bar
- · Min. operating pressure: 1 bar
- Safety lock at 40° C
- Temperature limitation adjustable
- · With isolated water conduction
- Intrinsically safe against backflow
- Material handles: metal
- Shelf made of safety glass, white glass
- Dirt filter included