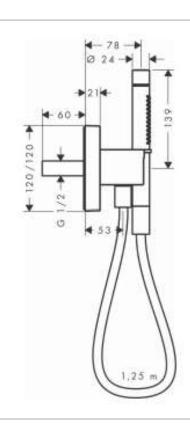

Brand: Axor, Germany

Starck Organic Porter Unit 120/120 Name:

with Baton Handshower 2jet

Item Code: 12626.000

Philippe Starck Designer:

Color / Finish: Chrome

Dimensions:

## Product info:

• consists of: porter unit, baton hand shower, shower holder, shower hose

- integrated support function
- maximum flow rate at 3 bar: 17,7 l/min
- non-return valve
- in a joined installation (10 mm distance) we recommend for perfect handling only the horizontal installation
- in a joined installation (10 mm distance), the basic set no.28486180 must be used
- in a freely-arranged installation (distance greater than 10 mm), no basic set is required
- hose nut: for shower hoses with conical or cylindrical nut on both sides