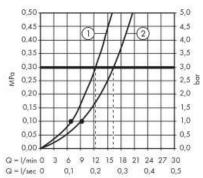

## **Flowchart**

 Soft spray ② Normal spray

The consumption was measured in combination with the appropriate fittings (thermostat/mixer/ in-wall valve) to reflect actual application in practice.

Flushing of pipe must be done before fittings are installed. Failure to do so voids the warranty. Follow cleaning instructions and avoid using any harmful chemicals.