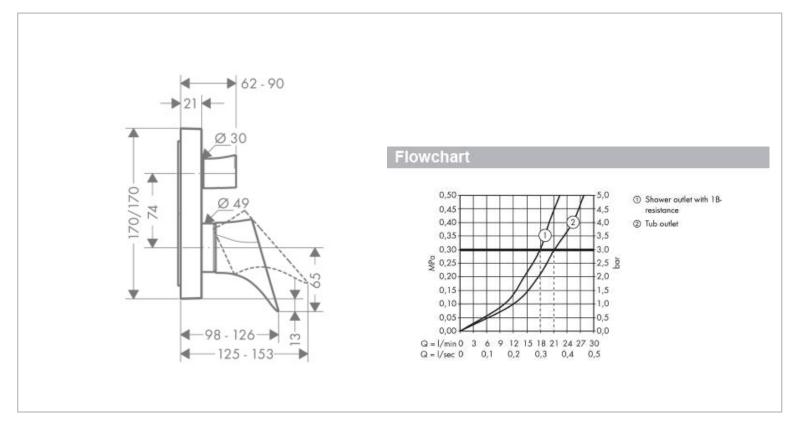

| Brand :                                                                                                                                                                                                                                                                                                                                                                        | Axor, Germany                                                        |
|--------------------------------------------------------------------------------------------------------------------------------------------------------------------------------------------------------------------------------------------------------------------------------------------------------------------------------------------------------------------------------|----------------------------------------------------------------------|
| Name :                                                                                                                                                                                                                                                                                                                                                                         | Starck Organic Single Lever Bath<br>Mixer for Concealed Installation |
| Item Code :                                                                                                                                                                                                                                                                                                                                                                    | 12415.000                                                            |
| Designer :                                                                                                                                                                                                                                                                                                                                                                     | Philippe Starck                                                      |
| Color / Finish :<br>Dimensions :                                                                                                                                                                                                                                                                                                                                               | Chrome                                                               |
| <ul> <li>flow rate at 3 bar: 22 l/min</li> <li>flow rate for bath spout at 3 bar: 28 l/min</li> <li>min. operating pressure: 1 bar</li> <li>max. operating pressure: 10 bar</li> <li>ceramic cartridge</li> <li>temperature limitation adjustable</li> <li>diverter with automatic resetting</li> <li>suitable for continuous flow water heaters</li> <li>Add-ons :</li> </ul> |                                                                      |
| <ul> <li>1 x 01800.180 universal ibox</li> <li>1 x 97759.000 coupling set</li> </ul>                                                                                                                                                                                                                                                                                           |                                                                      |
|                                                                                                                                                                                                                                                                                                                                                                                |                                                                      |