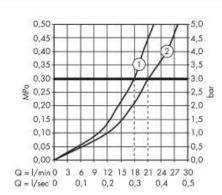

## Flowchart

- Shower outlet with 1B-
- resistance

2 Tub outlet

Flushing of pipe must be done before fittings are installed. Failure to do so voids the warranty. Follow cleaning instructions and avoid using any harmful chemicals.