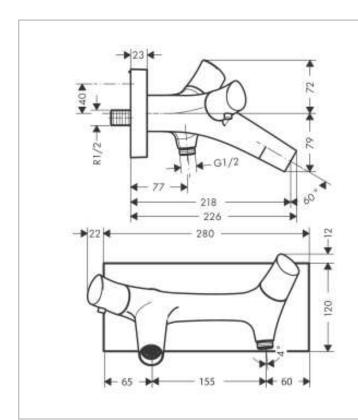

## Product info:

projection 218 mm

2 functions · center distance: 150 ± 12 mm

spray type mixer: laminar spray

flow rate for bath spout at 3 bar: 28 l/min

flow rate: 20 l/min

min. operating pressure: 1 bar max. operating pressure: 10 bar

## Flowchart

- Shower outlet with 1B-
- resistance

2 Tub outlet

Flushing of pipe must be done before fittings are installed. Failure to do so voids the warranty. Follow cleaning instructions and avoid using any harmful chemicals.