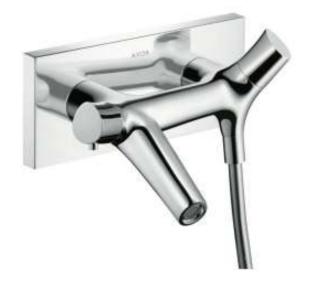

Brand: Axor, Germany

Starck Organic Bath Thermostat for Name:

**Exposed Installation** 

Item Code: 12410.000

Designer: Philippe Starck

Color / Finish: Chrome

Dimensions:

## Product info:

projection 218 mm

2 functions · center distance: 150 ± 12 mm

spray type mixer: laminar spray

flow rate for bath spout at 3 bar: 28 l/min

flow rate: 20 l/min

min. operating pressure: 1 bar max. operating pressure: 10 bar

thermostat cartridge, shut-off/ diverter valve

safety lock at 40° C

temperature limitation adjustable

non-return valve

connection type: s-shaped connections