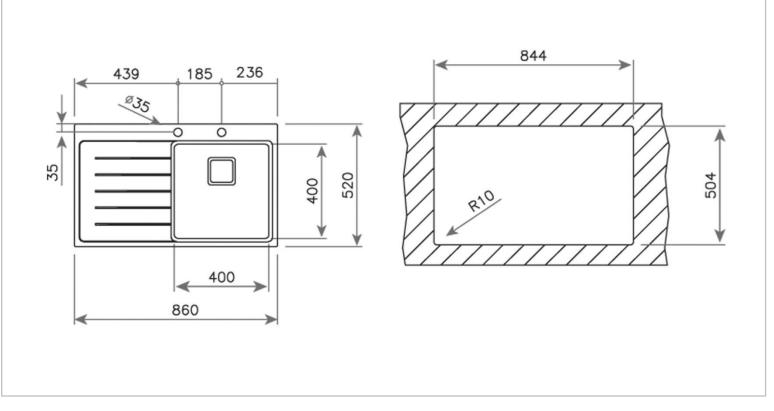

|                                                                                                                          | Brand :                                       | TEKA, Spain                                                                                                      |
|--------------------------------------------------------------------------------------------------------------------------|-----------------------------------------------|------------------------------------------------------------------------------------------------------------------|
|                                                                                                                          | Name :                                        | Zenit R15 / Single Bowl w/ Drain<br>(Right Hand) Inset Kitchen Sink<br>Stainless Steel,<br>Zenit R15 1B 1D R 86, |
|                                                                                                                          | Item Code :<br>Color/ Finish:<br>Dimensions : | 1213.9014<br>Polished<br>Overall (wxh): 520x600x200 mm                                                           |
| <ul> <li>Product info:</li> <li>with 3½ Automatic basket waste with Ove</li> <li>Bowl size: 400 x 400 x 200mm</li> </ul> |                                               |                                                                                                                  |