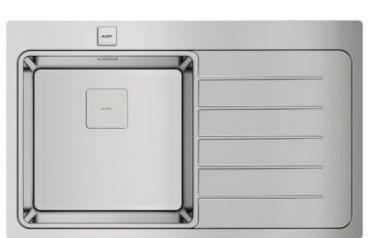

|                                                                                                                          | Brand :                                       | TEKA, Spain                                                                                                      |
|--------------------------------------------------------------------------------------------------------------------------|-----------------------------------------------|------------------------------------------------------------------------------------------------------------------|
|                                                                                                                          | Name :                                        | Zenit R15 / Single Bowl w/ Drain<br>(Right Hand) Inset Kitchen Sink<br>Stainless Steel,<br>Zenit R15 1B 1D R 86, |
|                                                                                                                          | Item Code :<br>Color/ Finish:<br>Dimensions : | 1213.9014<br>Polished<br>Overall (wxh): 520x600x200 mm                                                           |
| <ul> <li>Product info:</li> <li>with 3½ Automatic basket waste with Ove</li> <li>Bowl size: 400 x 400 x 200mm</li> </ul> |                                               |                                                                                                                  |