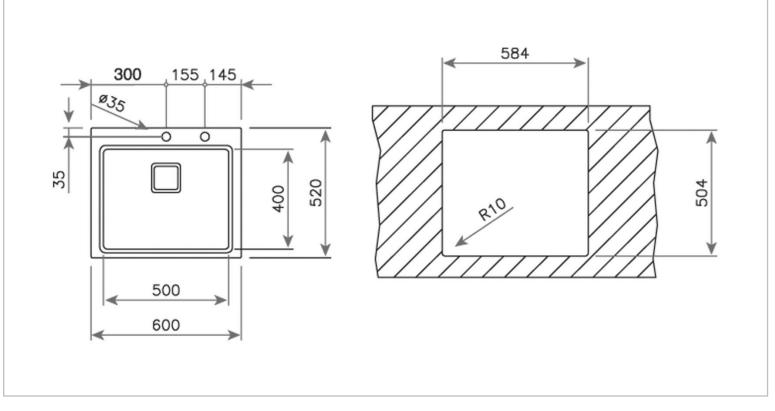

| Brand :                                       | TEKA, Spain                                                                                                |
|-----------------------------------------------|------------------------------------------------------------------------------------------------------------|
| Name :                                        | Zenit R15 / Stainless Steel Double<br>Bowl UndermountSingle Bowl<br>Inset Kitchen Sink,<br>Zenit R15 1B 2Ø |
| Item Code :<br>Color/ Finish:<br>Dimensions : | 1213.9011<br>Polished<br>Overall (wxh): 520x600x200 mm                                                     |
| Product info:                                 |                                                                                                            |

- with 3½ Automatic basket waste with Overflow.
- Bowl size: 400 x 500 x 200mm