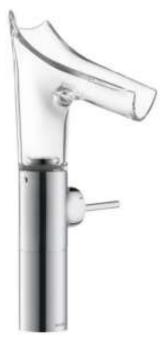

| Brand :                                                                                                    |                                                                                                                                         |
|------------------------------------------------------------------------------------------------------------|-----------------------------------------------------------------------------------------------------------------------------------------|
|                                                                                                            | Axor, Germany                                                                                                                           |
| Name :                                                                                                     | Starck V Single Lever Basin Mixer 220 with Glass Spout                                                                                  |
| Item Code :                                                                                                | 12114.000                                                                                                                               |
| Designer :                                                                                                 | Philippe Starck                                                                                                                         |
| Color / Finish :                                                                                           | Chrome                                                                                                                                  |
| Dimensions :                                                                                               |                                                                                                                                         |
| <ul> <li>ComfortZone 22</li> <li>projection 125</li> <li>swivel range ad</li> <li>laminar spray</li> </ul> | mm<br>justable in 3 steps 95°, 120° or 360°<br>ection between body and spout with<br>stion<br>sher safe<br>crystal glass<br>ar: 4 l/min |