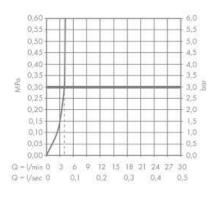

| Brand :                                                                                                    |                                                                                                                                         |
|------------------------------------------------------------------------------------------------------------|-----------------------------------------------------------------------------------------------------------------------------------------|
|                                                                                                            | Axor, Germany                                                                                                                           |
| Name :                                                                                                     | Starck V Single Lever Basin Mixer 220 with Glass Spout                                                                                  |
| Item Code :                                                                                                | 12114.000                                                                                                                               |
| Designer :                                                                                                 | Philippe Starck                                                                                                                         |
| Color / Finish :                                                                                           | Chrome                                                                                                                                  |
| Dimensions :                                                                                               |                                                                                                                                         |
| <ul> <li>ComfortZone 22</li> <li>projection 125</li> <li>swivel range ad</li> <li>laminar spray</li> </ul> | mm<br>justable in 3 steps 95°, 120° or 360°<br>ection between body and spout with<br>stion<br>sher safe<br>crystal glass<br>ar: 4 l/min |