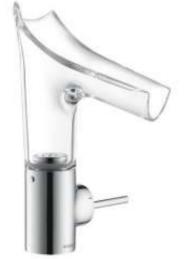

| Brand :                          | Axor, Germany                                             |
|----------------------------------|-----------------------------------------------------------|
| Name :                           | Starck V Single Lever Basin Mixer 140<br>with Glass Spout |
| Item Code :                      | 12112.000                                                 |
| Designer :                       | Philippe Starck                                           |
| Color / Finish :<br>Dimensions : | Chrome                                                    |

Product info:

- consists of: single lever basin mixer, non-closing waste set
- ComfortZone 140
- projection 125 mm
- swivel range adjustable in 3 steps 95°, 120° or 360°
- laminar spray
- EasyClick connection between body and spout with SafetyStop-function
- Spout is dishwasher safe
- material spout: crystal glass
- flow rate at 3 bar: 4 l/min
- joystick ceramic cartridge
- handle can be positioned on the right or left Add-ons :
- 2 x angle valve 1/2 x 3/8 w/ conical nut
- 1 x p-trap