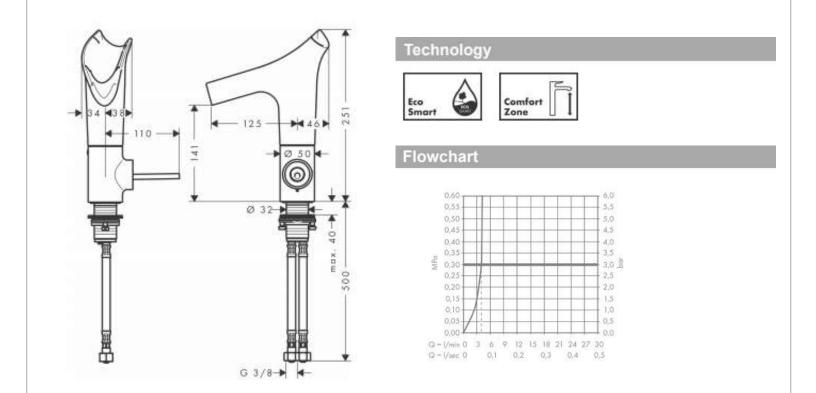

Product info:

- consists of: single lever basin mixer, non-closing waste set
- ComfortZone 140
- projection 125 mm
- swivel range adjustable in 3 steps 95°, 120° or 360°
- laminar spray
- EasyClick connection between body and spout with SafetyStop-function
- Spout is dishwasher safe
- material spout: crystal glass
- flow rate at 3 bar: 4 l/min
- joystick ceramic cartridge
- handle can be positioned on the right or left Add-ons :
- 2 x angle valve 1/2 x 3/8 w/ conical nut
- 1 x p-trap