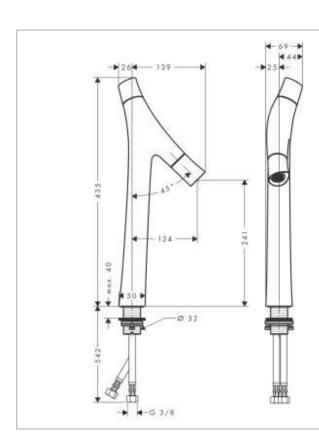

Brand: Axor, Germany

Starck Organic 2-handle Basin Mixer 240 Name:

12013.000 Item Code: Designer: Philippe Starck

Color / Finish: Chrome

Dimensions:

## Product info:

consists of: 2-handle basin mixer, non-closing waste set

ComfortZone 240

projection 124 mm

shower spray

flow rate at 3 bar: 3,5 l/min

• flow rate booster: 5 l/min

ceramic cartridge for temperature control

ceramic valve for volume control

temperature limitation adjustable

separation of temperature and volume control

with isolated water conduction

suitable for continuous flow water heaters

## Add-ons:

2 x angle valve 1/2 x 3/8 w/ conical nut

1x p-trap