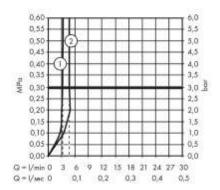

## Flowchart

- Regular / normal spray
- ② Booster

Flushing of pipe must be done before fittings are installed. Failure to do so voids the warranty. Follow cleaning instructions and avoid using any harmful chemicals.