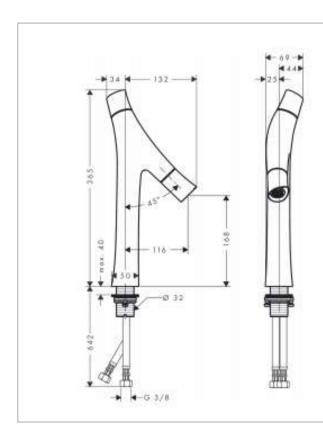

Brand: Axor, Germany

Starck Organic 2-handle Basin Mixer 180 Name:

12012.000 Item Code: Designer: Philippe Starck

Color / Finish: Chrome

Dimensions:

## Product info:

consists of: 2-handle basin mixer, non-closing waste set

- ComfortZone 170
- projection 116 mm
- shower spray
- flow rate at 3 bar: 3,5 I/min
- flow rate booster: 5 l/min
- ceramic cartridge for temperature control
- ceramic valve for volume control
- temperature limitation adjustable
- separation of temperature and volume control
- with isolated water conduction
- suitable for continuous flow water heaters

## Add-ons:

- 2 x angle valve 1/2 x 3/8 w/ conical nut
- 1x p-trap