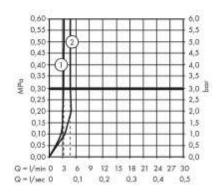

## Technology

## Flowchart

- Regular / normal spray
- Booster

Flushing of pipe must be done before fittings are installed. Failure to do so voids the warranty. Follow cleaning instructions and avoid using any harmful chemicals.