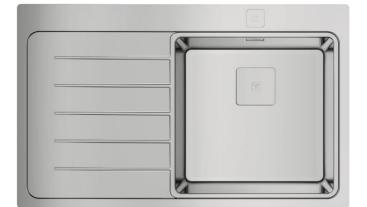

| Brand :                        | TEKA, Spain                                                                                      |
|--------------------------------|--------------------------------------------------------------------------------------------------|
| Name :                         | Zenit RS15 / Single Bowl Inset<br>Kitchen Sink Stainless Steel ,<br>Zenit RS15 1B LD 2ø Auto Wst |
| Item Code :                    | 1151.00005                                                                                       |
| Color/ Finish:<br>Dimensions : | Polished<br>Overall (wxh): 520x860x200 mm                                                        |

## Product info:

- PureLine stainless steel sink,
- Left drainboard
- Bowl size: 400 x 400 x 200mm
- Inset installation
- 18/10 Stainless steel
- Easy clean radius R15 corners
- 3½" SQ automatic basket waste with overflow and siphon