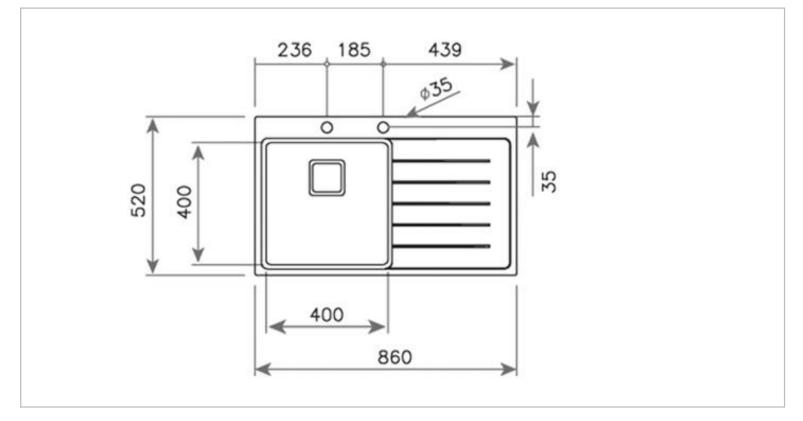

| Brand :                        | TEKA, Spain                                                                                      |
|--------------------------------|--------------------------------------------------------------------------------------------------|
| Name :                         | Zenit RS15 / Single Bowl Inset<br>Kitchen Sink Stainless Steel ,<br>Zenit RS15 1B LD 2ø Auto Wst |
| Item Code :                    | 1151.00005                                                                                       |
| Color/ Finish:<br>Dimensions : | Polished<br>Overall (wxh): 520x860x200 mm                                                        |

## Product info:

- PureLine stainless steel sink,
- Left drainboard
- Bowl size: 400 x 400 x 200mm
- Inset installation
- 18/10 Stainless steel
- Easy clean radius R15 corners
- 3½" SQ automatic basket waste with overflow and siphon