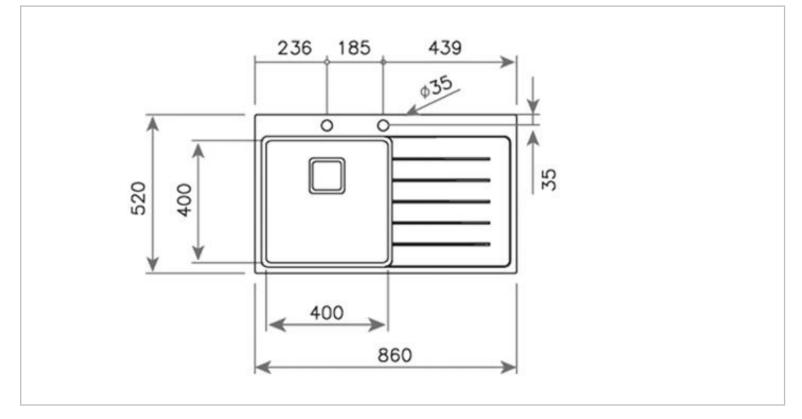

| Brand :        | TEKA, Spain                    |
|----------------|--------------------------------|
| Name :         | Zenit RS15 / Single Bowl Inset |
|                | Kitchen Sink Stainless Steel , |
|                | Zenit RS15 1B RD 2ø Auto Wst   |
| Item Code :    | 1150.00003                     |
| Color/ Finish: | Polished                       |
| Dimensions :   | Overall (wxh): 520x860x200 mm  |

## Product info:

- PureLine stainless steel sink,
- Right drainboard
- Bowl size: 400 x 400 x 200mm
- Inset installation
- 18/10 Stainless steel
- Easy clean radius R15 corners
- 3½" SQ automatic basket waste with overflow and siphon