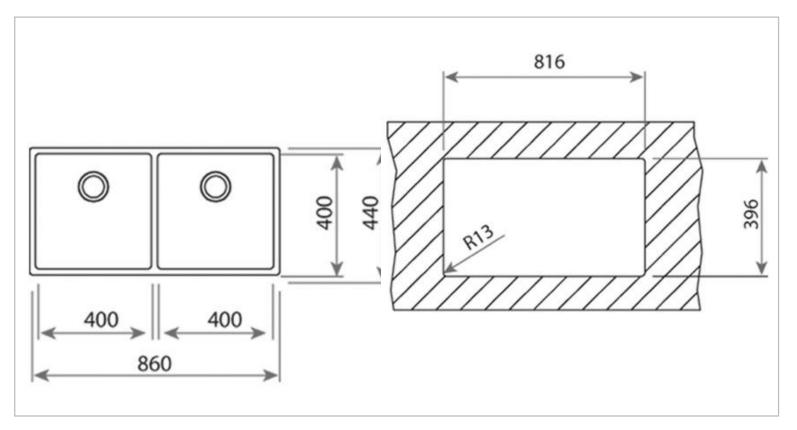

| Brand :        | TEKA, Spain                        |
|----------------|------------------------------------|
| Name :         | BeLinea / Undermount Double        |
|                | Bowl Kitchen Sink Stainless Steel, |
|                | BeLinea RS15 2B 860                |
| Item Code :    | 1150.30006                         |
| Color/ Finish: | Polished                           |
| Dimensions :   | Overall : 860 x 440 x 200mm        |

## Product info:

- with 3½ Manual basket waste with Overflow.
- Bowl size: 2 x (400 x 400mm)