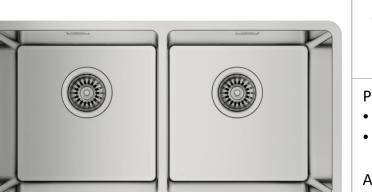

| Brand :        | TEKA, Spain                        |
|----------------|------------------------------------|
| Name :         | BeLinea / Undermount Double        |
|                | Bowl Kitchen Sink Stainless Steel, |
|                | BeLinea RS15 2B 860                |
| Item Code :    | 1150.30006                         |
| Color/ Finish: | Polished                           |
| Dimensions :   | Overall : 860 x 440 x 200mm        |

## Product info:

- with 3½ Manual basket waste with Overflow.
- Bowl size: 2 x (400 x 400mm)