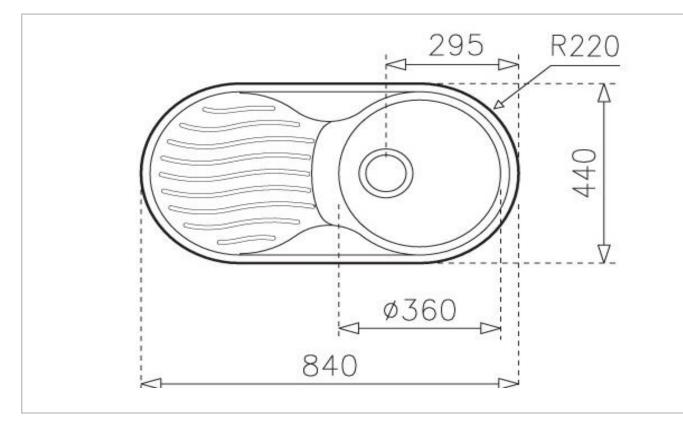

| Brand :        | TEKA, Spain                                                            |
|----------------|------------------------------------------------------------------------|
| Name :         | Esfera / Stainless Steel Single Bowl<br>Inset Kitchen Sink, DR80.1B.LD |
| Item Code :    | 1111.0009                                                              |
| Color/ Finish: | Polished                                                               |
| Dimensions :   | Overall : 840 x 440 mm                                                 |

Product info:

- single bowl size: Ø 360 x 160 mm
- single tap hole, left drainboard
- A1 Waste basket strainer 3½"