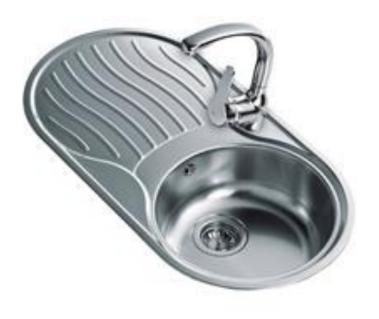

| Brand :        | TEKA, Spain                                                            |
|----------------|------------------------------------------------------------------------|
| Name :         | Esfera / Stainless Steel Single Bowl<br>Inset Kitchen Sink, DR80.1B.LD |
| Item Code :    | 1111.0009                                                              |
| Color/ Finish: | Polished                                                               |
| Dimensions :   | Overall : 840 x 440 mm                                                 |

Product info:

- single bowl size: Ø 360 x 160 mm
- single tap hole, left drainboard
- A1 Waste basket strainer 3½"