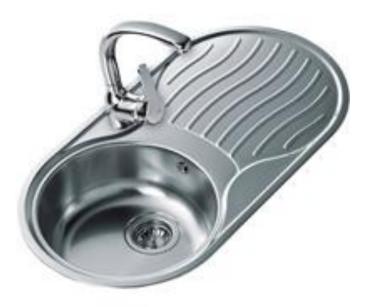

| Brand :        | TEKA, Spain                                                            |
|----------------|------------------------------------------------------------------------|
| Name :         | Esfera / Stainless Steel Single Bowl<br>Inset Kitchen Sink, DR80.1B.RD |
| Item Code :    | 1111.0005                                                              |
| Color/ Finish: | Polished                                                               |
| Dimensions :   | Overall : 840 x 440 mm                                                 |

Product info:

- single bowl size: Ø 360 x 160 mm
- single tap hole, right drainboard
- A1 Waste basket strainer 3½"