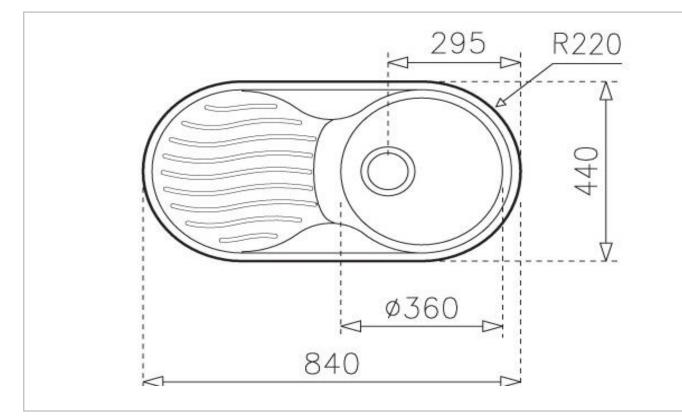

| Brand :        | TEKA, Spain                                                            |
|----------------|------------------------------------------------------------------------|
| Name :         | Esfera / Stainless Steel Single Bowl<br>Inset Kitchen Sink, DR80.1B.RD |
| Item Code :    | 1111.0005                                                              |
| Color/ Finish: | Polished                                                               |
| Dimensions :   | Overall : 840 x 440 mm                                                 |

Product info:

- single bowl size: Ø 360 x 160 mm
- single tap hole, right drainboard
- A1 Waste basket strainer 3½"