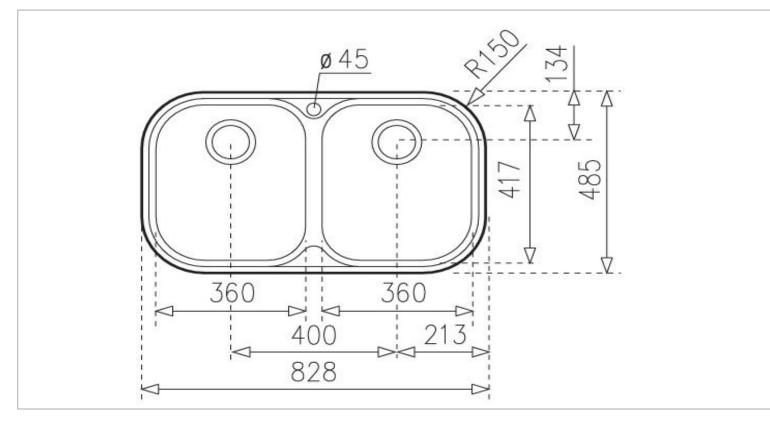

| Brand :                        | TEKA, Turkey                                                  |
|--------------------------------|---------------------------------------------------------------|
| Name :                         | Stylo / Stainless Steel Double<br>Bowl Inset Kitchen Sink, 2B |
| Item Code :                    | 1110.7027                                                     |
| Color/ Finish:<br>Dimensions : | Polished<br>Overall (w x h): 828 x 485 mm                     |

Product info:

- double bowl size: 360 x 417 x 170 mm
- single tap hole
- A1 Waste basket strainer 3½"
- dia. of waste hole: Ø3½"