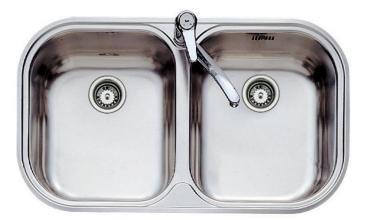

| Brand :                        | TEKA, Turkey                                                  |
|--------------------------------|---------------------------------------------------------------|
| Name :                         | Stylo / Stainless Steel Double<br>Bowl Inset Kitchen Sink, 2B |
| Item Code :                    | 1110.7027                                                     |
| Color/ Finish:<br>Dimensions : | Polished<br>Overall (w x h): 828 x 485 mm                     |

Product info:

- double bowl size: 360 x 417 x 170 mm
- single tap hole
- A1 Waste basket strainer 3½"
- dia. of waste hole: Ø3½"