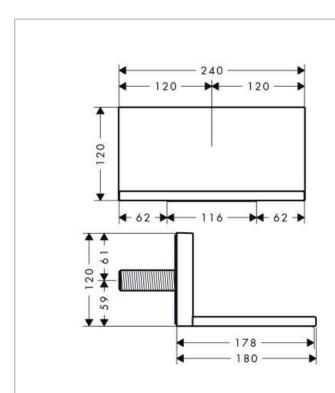

Brand: Axor, Germany

**ShowerSolutions Flood Spout** Name:

240/120

Item Code: 10942.000

Designer: Philippe Starck

Color / Finish: Chrome

Dimensions:

## Product info:

projection 180 mm

- when positioning the spout between water conducting parts (no.10751000, no.10755000, no.10972000, no.10651000, no.28491000, no.40872000, no.40873000) in joined installation (10 mm distance) it is recommended to use basic set no.10941180
- can be used as bath spout or flood shower
- maximum flow rate at 3 bar: 19 l/min
- flow rate: 19 l/min
- connection dimension: device connection DN20
- spray type: wide flood jet