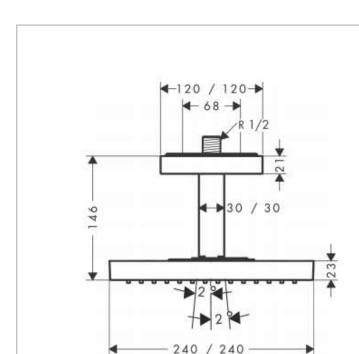

Brand: Axor, Germany

Name: ShowerSolutions Overhead Shower

240/240 with Ceiling Connection

Item Code: 10929.000

Designer: Philippe Starck

Color / Finish: Chrome

Dimensions:

## Product info:

consists of: overhead shower, ceiling connector

shower head size: 240 x 240 mm

spray type: RainAir

• flow rate RainAir spray (at 3 bar): 12 l/min

• flow rate expansible to 25 l/min

material spray disc: metal

· spray disc removable for cleaning

brass ceiling connector

• ceiling connection length: 102 mm

installation: ceilingconnection thread G ½

connection dimension: DN15

not suitable for continuous flow water heaters