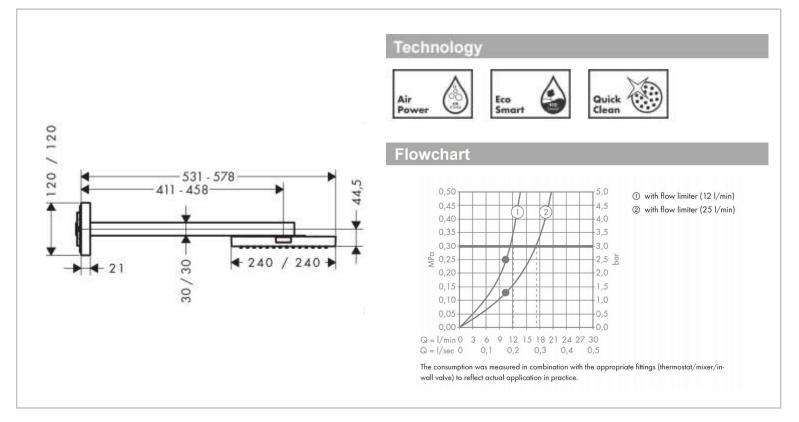

## Product info:

- consists of: overhead shower, shower arm, escutcheon
- shower head size: 240 x 240 mm
- spray type: RainAir
- shower arm length: metal shower arm 411 458 mm
- flow rate RainAir spray (at 3 bar): 12 l/min
- flow rate expansible to 25 l/min
- material spray disc: metal
- spray disc removable for cleaning
- installation: wall
- not suitable for continuous flow water heaters Add-ons :
- 1 x 10921.180 basic set for overhead shower 240/240