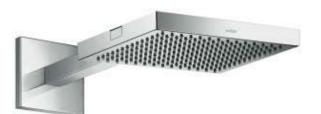

## Product info:

- consists of: overhead shower, shower arm, escutcheon
- shower head size: 240 x 240 mm
- spray type: RainAir
- shower arm length: metal shower arm 411 458 mm
- flow rate RainAir spray (at 3 bar): 12 l/min
- flow rate expansible to 25 l/min
- material spray disc: metal
- spray disc removable for cleaning
- installation: wall
- not suitable for continuous flow water heaters Add-ons :
- 1 x 10921.180 basic set for overhead shower 240/240