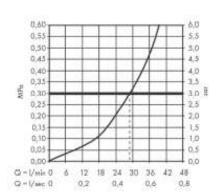

## Product info:

1 function

• connection type: basic set

• flow rate at 3 bar: 29 l/min

ceramic cartridge

min. operating pressure: 1 bar

max. operating pressure: 10 bar

temperature limitation adjustable

## Flowchart

Flushing of pipe must be done before fittings are installed. Failure to do so voids the warranty. Follow cleaning instructions and avoid using any harmful chemicals.

All information is for reference only. Installation shall always be based on the specs provided with actual delivered items.