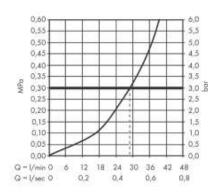

## Product info:

- 1 function
- flow rate at 3 bar: 29,3 l/min
- ceramic cartridge
- min. operating pressure: 1 bar
- max. operating pressure: 10 bar
- temperature limitation adjustable
- suitable for continuous flow water heaters

## Flowchart

Flushing of pipe must be done before fittings are installed. Failure to do so voids the warranty. Follow cleaning instructions and avoid using any harmful chemicals.

All information is for reference only. Installation shall always be based on the specs provided with actual delivered items.