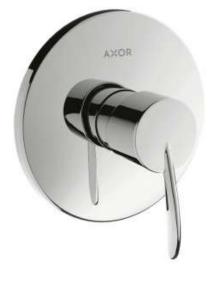

Brand: Axor, Germany

Starck Classic Single Lever Shower Name:

Mixer

Item Code: 10615.000

Designer: Philippe Starck

Color / Finish: Chrome

Dimensions: