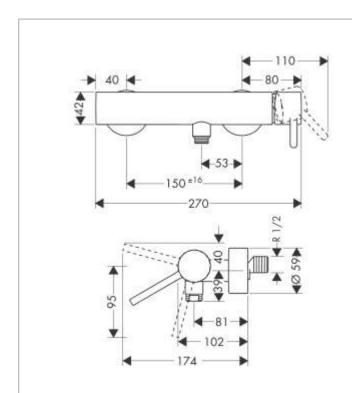

## Product info:

1 function

connection type: s-shaped connections

center distance: 150 ± 16 mm

flow rate at 3 bar: 28 l/min

flow rate of hand shower at 3 bar: 16 l/min

ceramic cartridge

min. operating pressure: 1 bar