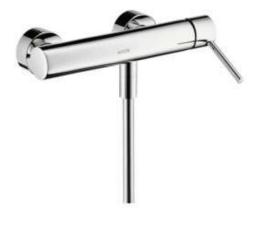

Axor, Germany Brand:

Name: Starck Classic Single Lever Shower

Mixer

10611.000 Item Code:

Philippe Starck Designer:

Color / Finish: Chrome

Dimensions: