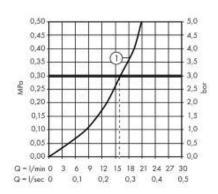

## Product info:

1 function

connection type: s-shaped connections

center distance: 150 ± 16 mm

flow rate at 3 bar: 28 l/min

flow rate of hand shower at 3 bar: 16 l/min

ceramic cartridge

min. operating pressure: 1 bar

## Flowchart

Shower outlet with 1Bresistance

Flushing of pipe must be done before fittings are installed. Failure to do so voids the warranty. Follow cleaning instructions and avoid using any harmful chemicals.