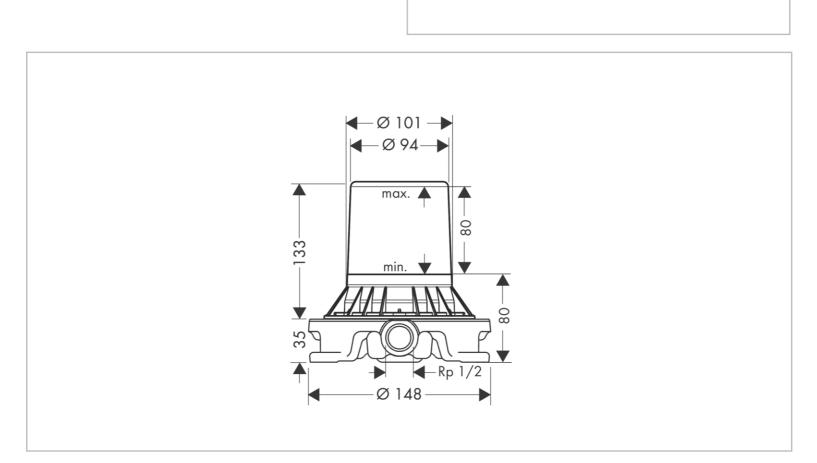

## hansgrohe

Brand : HANSGROHE, Germany Name : Basic set for mixers floor-standing Item Code : 10452.180 Designer : Hansgrohe Color / Finish : Dimensions : Overall (LxWxH in cm) Ø14.8x 13.3cm

Product info:

- for mounting on unfinished floor
- suitable for single lever bath mixer, single lever basin mixer and bath spout floor-standing

Flushing of pipe must be done before fittings are installed. Failure to do so voids the warranty.