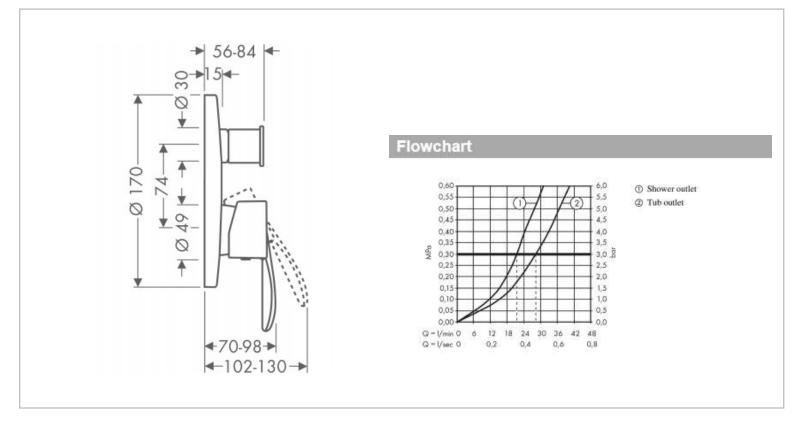

| Brand :                                                                                                                                                | Axor, Germany                                                                                   |
|--------------------------------------------------------------------------------------------------------------------------------------------------------|-------------------------------------------------------------------------------------------------|
| Name :                                                                                                                                                 | Starck Classic Single Lever Bath Mixer 10415.000                                                |
| Item Code :                                                                                                                                            |                                                                                                 |
| Designer :                                                                                                                                             | Philippe Starck                                                                                 |
| Color / Finish :<br>Dimensions :                                                                                                                       | Chrome                                                                                          |
| <ul> <li>max. operatin</li> <li>ceramic cartr</li> <li>temperature</li> <li>diverter with</li> <li>suitable for ceration</li> <li>Add-ons :</li> </ul> | limitation adjustable<br>automatic resetting<br>ontinous flow water heaters<br>0 universal ibox |