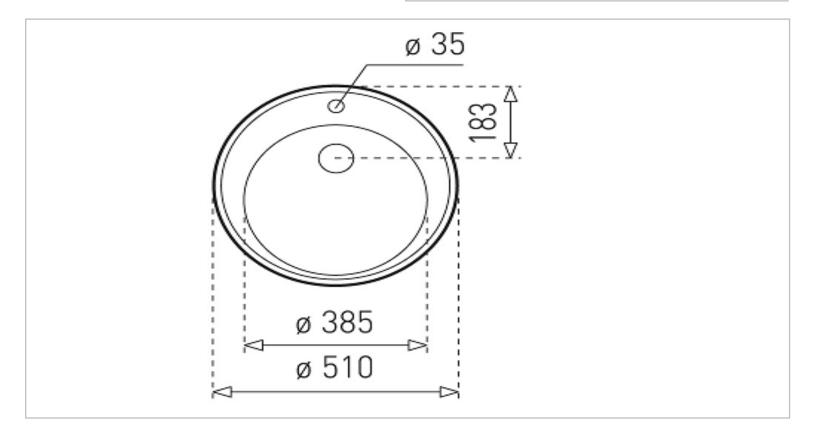

| Brand :<br>Name : | TEKA, Spain<br>Esfera / Stainless Steel Single Bowl<br>Inset Kitchen Sink, 1B |
|-------------------|-------------------------------------------------------------------------------|
| Item Code :       | 1011.1011                                                                     |
| Color/ Finish:    | Polished                                                                      |
| Dimensions :      | Overall : Ø 510 mm                                                            |

Product info:

- Centroval with:
- single bowl size: 385 X 160 mm
- single tap hole
- A1 Waste basket strainer 3½"