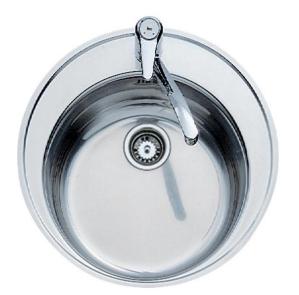

| Brand :<br>Name : | TEKA, Spain<br>Esfera / Stainless Steel Single Bowl<br>Inset Kitchen Sink, 1B |
|-------------------|-------------------------------------------------------------------------------|
| Item Code :       | 1011.1011                                                                     |
| Color/ Finish:    | Polished                                                                      |
| Dimensions :      | Overall : Ø 510 mm                                                            |

Product info:

- Centroval with:
- single bowl size: 385 X 160 mm
- single tap hole
- A1 Waste basket strainer 3½"