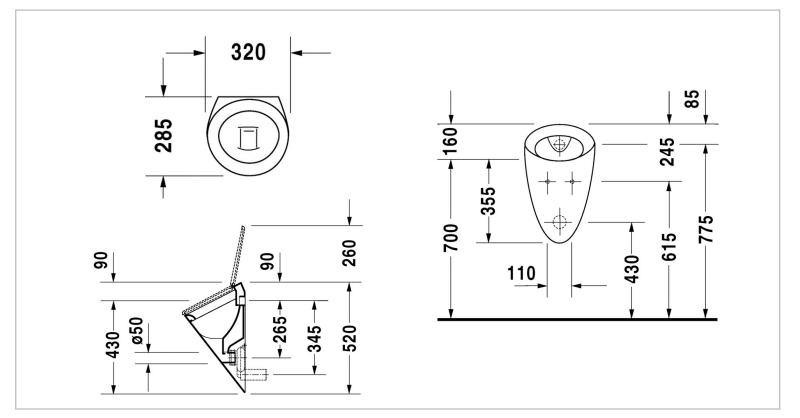

n / American Walnut            |
| Dimensions :                      | Overall (LxWxH in cm)                    |
|                                   | 32 x 28.5 x 52cm                         |
| Product info:                     |                                          |
| Concealed inle                    | et and outlet                            |
| Syphonic action                   | on                                       |
| Fixings include                   | ed                                       |
| <ul> <li>Model for cov</li> </ul> | rer                                      |
| Add-on:                           |                                          |

- 1 x 005112.0000 outlet siphon
- 1 x 695800.0000 water inlet mechanism
- 1 x urinal flush valve for concealed inlet



Flushing of pipe must be done before fittings are installed. Failure to do so voids the warranty.

Follow cleaning instructions and avoid using any harmful chemicals.

All information is for reference only. Installation shall always be based on the specs provided with actual delivered items. For more info, visit **www.kuysen.com**