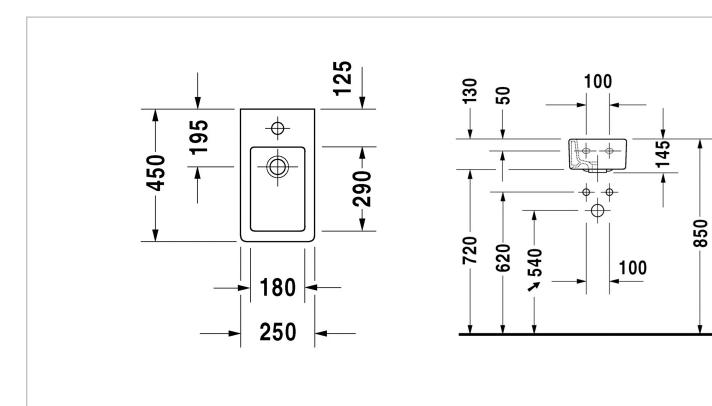

DURAVIT, Germany Brand:

Name: Vero Handrinse Basin

Item Code: 070225.00001

Designer: Duravit

Color / Finish: White Alpin

Overall (LxWxH in cm) Dimensions:

25 x 45 x 13cm