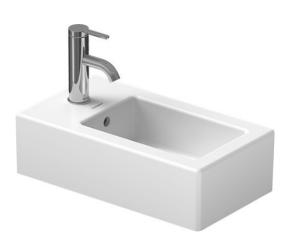

DURAVIT, Germany Brand:

Name: Vero Handrinse Basin

Item Code: 070225.00001

Designer: Duravit

Color / Finish: White Alpin

Overall (LxWxH in cm) Dimensions:

25 x 45 x 13cm

## Product info:

- With overflow
- With tap platform
- With WonderGliss