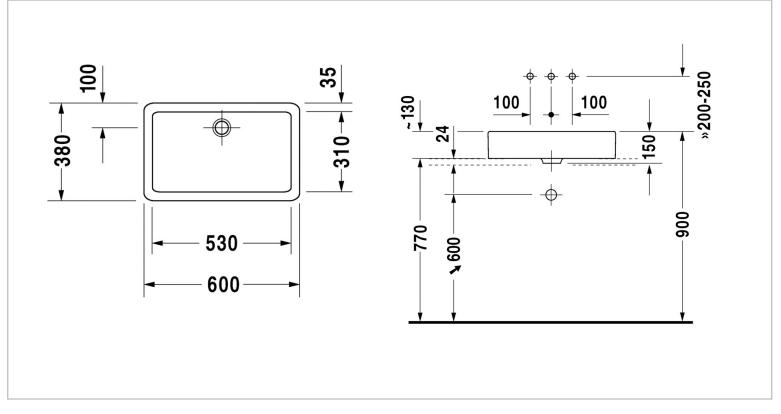

| Brand :              | DURAVIT, Germany      |
|----------------------|-----------------------|
| Name :               | Vero Washbowl Ground  |
| Item Code :          | 045560.0000           |
| Designer :           | Duravit               |
| Color / Finish:      | White Alpin           |
| Dimensions :         | Overall (LxWxH in cm) |
|                      | 60 x 38 x 13cm        |
| Product info:        |                       |
| Without overflow     |                       |
| Without tap platform |                       |
| Fixings included     |                       |
|                      |                       |