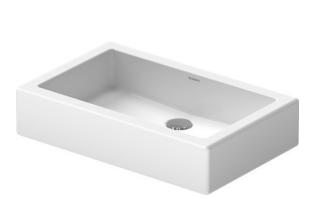

| Brand :              | DURAVIT, Germany      |
|----------------------|-----------------------|
| Name :               | Vero Washbowl Ground  |
| Item Code :          | 045560.0000           |
| Designer :           | Duravit               |
| Color / Finish:      | White Alpin           |
| Dimensions :         | Overall (LxWxH in cm) |
|                      | 60 x 38 x 13cm        |
| Product info:        |                       |
| Without overflow     |                       |
| Without tap platform |                       |
| Fixings included     |                       |
|                      |                       |