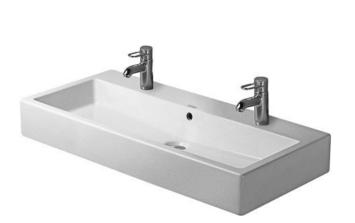

| Brand :                                                                                                                                            | DURAVIT, Germany         |  |
|----------------------------------------------------------------------------------------------------------------------------------------------------|--------------------------|--|
| Name :                                                                                                                                             | Vero Furniture Washbasin |  |
| Item Code :                                                                                                                                        | 045410.00261             |  |
| Designer :                                                                                                                                         | Duravit                  |  |
| Color / Finish:                                                                                                                                    | White Alpin              |  |
| Dimensions :                                                                                                                                       | Overall (LxWxH in cm)    |  |
|                                                                                                                                                    | 100 x 47 x 13.5cm        |  |
| <ul> <li>Product info:</li> <li>With overflow</li> <li>With tap platfe</li> <li>With 2 tap hol</li> <li>With Wonderee</li> <li>Add-ons:</li> </ul> | orm<br>es                |  |