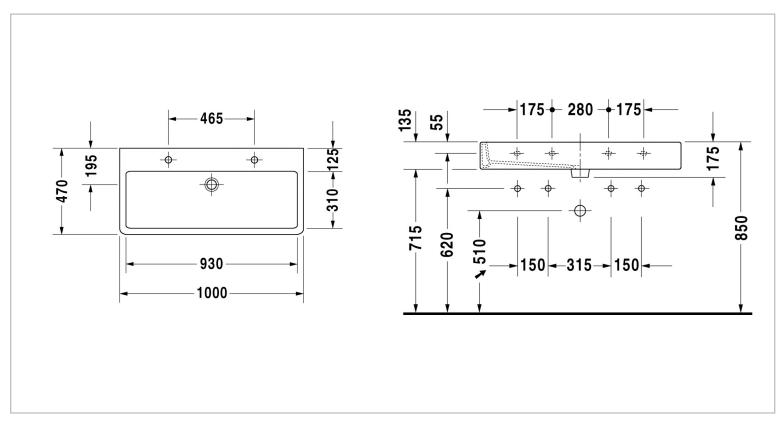

| Brand :                                                                                                                                            | DURAVIT, Germany         |  |
|----------------------------------------------------------------------------------------------------------------------------------------------------|--------------------------|--|
| Name :                                                                                                                                             | Vero Furniture Washbasin |  |
| Item Code :                                                                                                                                        | 045410.00261             |  |
| Designer :                                                                                                                                         | Duravit                  |  |
| Color / Finish:                                                                                                                                    | White Alpin              |  |
| Dimensions :                                                                                                                                       | Overall (LxWxH in cm)    |  |
|                                                                                                                                                    | 100 x 47 x 13.5cm        |  |
| <ul> <li>Product info:</li> <li>With overflow</li> <li>With tap platfe</li> <li>With 2 tap hol</li> <li>With Wonderee</li> <li>Add-ons:</li> </ul> | orm<br>es                |  |