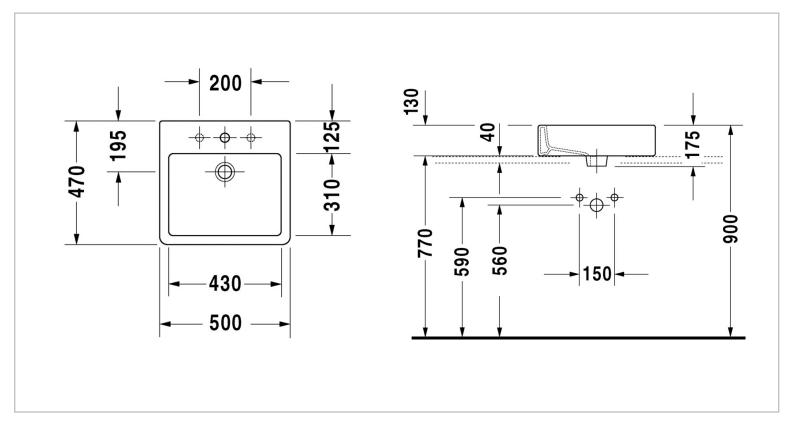

| Brand :               | DURAVIT, Germany                               |
|-----------------------|------------------------------------------------|
| Name :<br>Item Code : | Vero Above Counter Basin Ground<br>045250.0000 |
| Designer :            | Duravit                                        |
| Color / Finish:       | White Alpin                                    |
| Dimensions :          | Overall (LxWxH in cm)                          |
|                       | 50 x 47 x 13cm                                 |
|                       |                                                |