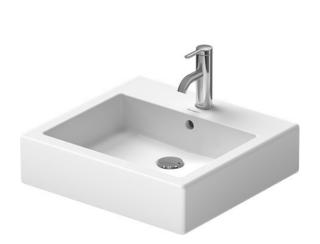

| Brand :               | DURAVIT, Germany                               |
|-----------------------|------------------------------------------------|
| Name :<br>Item Code : | Vero Above Counter Basin Ground<br>045250.0000 |
| Designer :            | Duravit                                        |
| Color / Finish:       | White Alpin                                    |
| Dimensions :          | Overall (LxWxH in cm)                          |
|                       | 50 x 47 x 13cm                                 |
|                       |                                                |

Product info:

• With tap platform

• With overflow

Add-on:

• 1 x 695100.0000 fixing bolts

Flushing of pipe must be done before fittings are installed. Failure to do so voids the warranty.

Follow cleaning instructions and avoid using any harmful chemicals.