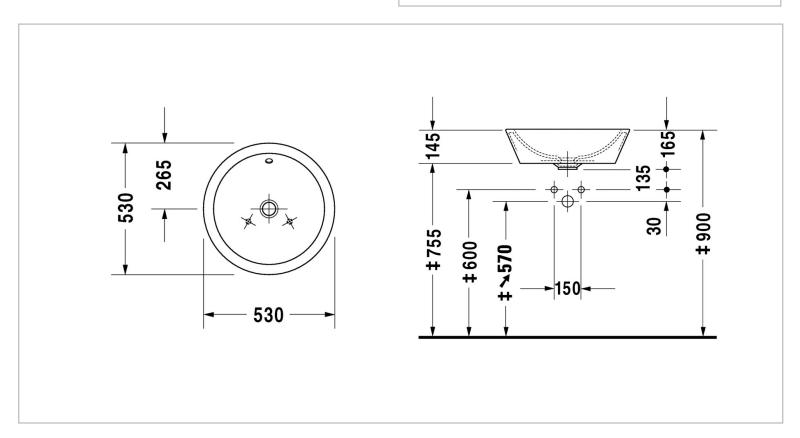

| Brand :               | DURAVIT, Germany                           |
|-----------------------|--------------------------------------------|
| Name :<br>Item Code : | Starck 1 Washbowl (Ground)<br>044753.00001 |
| Designer :            | Philippe Starck                            |
| Color / Finish:       | White Alpin                                |
| Dimensions :          | Overall (LxWxH in cm)                      |
|                       | Ø53 x 16.5cm                               |
| Product info:         |                                            |