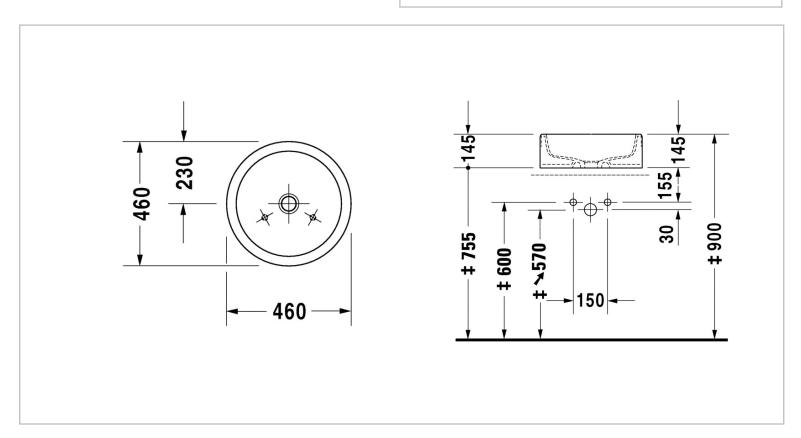

| Brand :                                                                               | DURAVIT, Germany                           |
|---------------------------------------------------------------------------------------|--------------------------------------------|
| Name :<br>Item Code :                                                                 | Starck 1 Washbowl (Ground)<br>044546.00001 |
| Designer :                                                                            | Philippe Starck                            |
| Color / Finish:                                                                       | White Alpin                                |
| Dimensions :                                                                          | Overall (LxWxH in cm)                      |
|                                                                                       | Ø46 x 14.5cm                               |
| <ul><li>Product info:</li><li>Without overflow</li><li>Without tap platform</li></ul> |                                            |