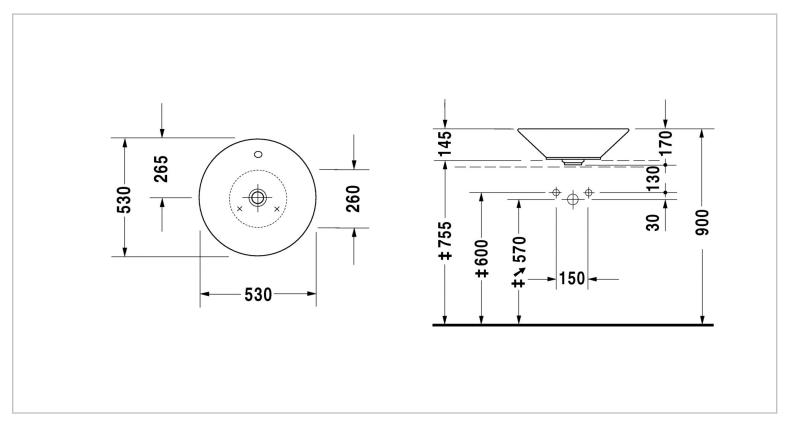

| Brand :                          | DURAVIT, Germany                           |
|----------------------------------|--------------------------------------------|
| Name :<br>Item Code :            | Starck 1 Washbowl (Ground)<br>040853.00001 |
| Designer :                       | Philippe Starck                            |
| Color / Finish:                  | White Alpin                                |
| Dimensions :                     | Overall (LxWxH in cm)                      |
|                                  | Ø53 x 17cm                                 |
| Product info:<br>• With overflow |                                            |