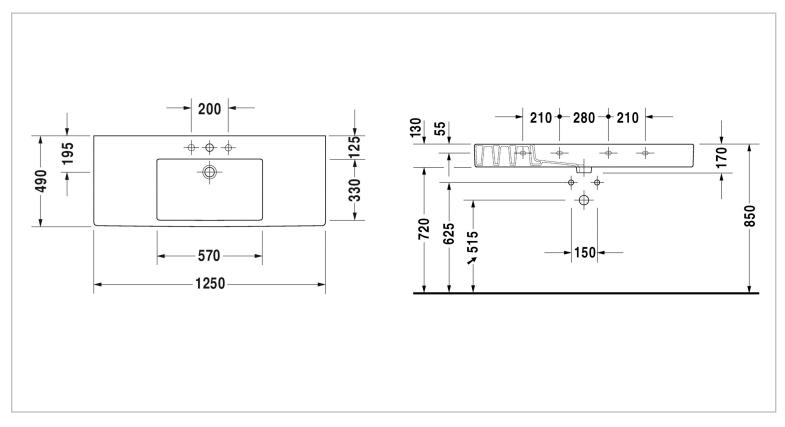

| Brand :<br>Name :<br>Item Code :                                                                                                                    | DURAVIT, Germany<br>Vero Furniture Washbasin<br>032912.00001 |
|-----------------------------------------------------------------------------------------------------------------------------------------------------|--------------------------------------------------------------|
| Designer :                                                                                                                                          | Duravit                                                      |
| Color / Finish:<br>Dimensions :                                                                                                                     | White Alpin<br>Overall (LxWxH in cm)<br>125 x 49 x 13cm      |
| <ul> <li>Product info:</li> <li>With overflow</li> <li>With tap platfor</li> <li>With WonderGl</li> <li>Add-ons:</li> <li>2 x 695100.000</li> </ul> | liss                                                         |