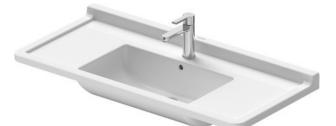

Brand : DURAVIT, Germany

Name : Starck 3 Washbasin

Item Code : 030410.00301

Designer : Philippe Starck

Color / Finish: White Alpin

Dimensions: Overall (LxWxH in cm)

105 x 48.5cm

## Product info:

- · With overflow
- With tap platform
- With 3 tap holes
- Underneath glazed