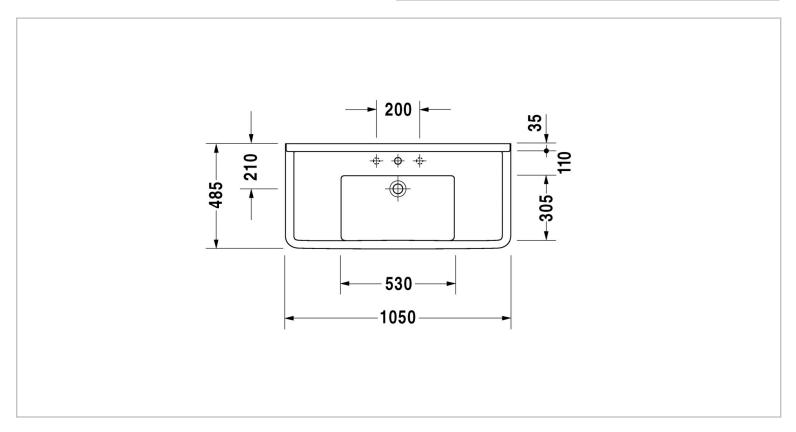

Brand : DURAVIT, Germany

Name : Starck 3 Washbasin

Item Code : 030410.00301

Designer : Philippe Starck

Color / Finish: White Alpin

Dimensions: Overall (LxWxH in cm)

105 x 48.5cm

## Product info:

- · With overflow
- With tap platform
- With 3 tap holes
- Underneath glazed